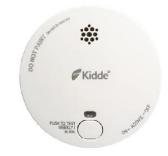

## Overview

Battery powered smoke alarm that uses an optical sensor. This alarm includes a 'hush' control feature that allows nuisance alarms (such as those caused by cooking or steam) to be temporarily silenced.

#### **Key Features**

- Optical smoke alarm sensor technology
- Battery operated 9V battery included
- Hush button feature allows nuisance alarms, such as those caused by cooking or steam to be temporarily silenced
- 3-year warranty