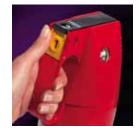

**KEY FEATURES** 

- **'Easi-Action' mechanism** convenient one-handed use
- **Pressure gauge** confirms that the extinguisher is fully charged and ready to use
- **10 second discharge duration** for increased fire fighting capability and added reassurance
- **13A 89B C fire rating** safe for use on electrical fires
- Easy to install mounting bracket included as standard

#### USAGE

Press 1 to release safety catch

Press 2 to begin spraying

NOTES

PACKAGED SPECIFICATION

|                 | вох               | Ridde date |  |
|-----------------|-------------------|------------|--|
| Order Code      | KSF2GM            | The Action |  |
| Pack Dimensions | 330 x 158 x 115mm |            |  |
| Pack Weight     | 3.7Kg             |            |  |
| UPC Barcode     | 0-047871-058044   |            |  |
| Case Quantity   | 2                 | a stilles  |  |
| Case Dimensions | 332 x 232 x 160mm |            |  |
| Case Weight     | 7.5Kg             |            |  |
| ITF Outer Code  | 100-47871-058041  |            |  |
|                 |                   |            |  |