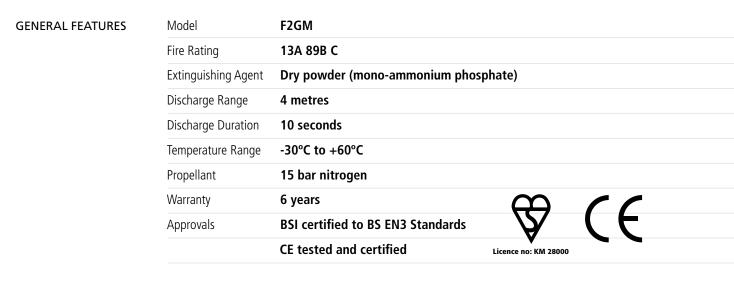

**KEY FEATURES** 

- **'Easi-Action' mechanism** convenient one-handed use
- **Pressure gauge** confirms that the extinguisher is fully charged and ready to use
- **10 second discharge duration** for increased fire fighting capability and added reassurance
- **13A 89B C fire rating** safe for use on electrical fires
- Easy to install mounting bracket included as standard

#### USAGE

Press 1 to release safety catch

Press 2 to begin spraying

NOTES

PACKAGED SPECIFICATION

|                 | вох               | Ridde date |  |
|-----------------|-------------------|------------|--|
| Order Code      | KSF2GM            | The Action |  |
| Pack Dimensions | 330 x 158 x 115mm |            |  |
| Pack Weight     | 3.7Kg             |            |  |
| UPC Barcode     | 0-047871-058044   |            |  |
| Case Quantity   | 2                 | a stilles  |  |
| Case Dimensions | 332 x 232 x 160mm |            |  |
| Case Weight     | 7.5Kg             |            |  |
| ITF Outer Code  | 100-47871-058041  |            |  |
|                 |                   |            |  |