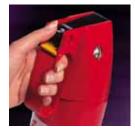

### 2Kg 'Easi-Action' Multi-purpose Fire Extinguisher

F2GM

DESCRIPTION Large capacity, multi-purpose fire extinguisher with one-handed operation and a fire fighting capability that is A-B-C rated (see ratings below) – ideal for use on most types of small- to medium-sized domestic fires.

**KEY FEATURES** 

- **'Easi-Action' mechanism** convenient one-handed use
- **Pressure gauge** confirms that the extinguisher is fully charged and ready to use
- **10 second discharge duration** for increased fire fighting capability and added reassurance
- **13A 89B C fire rating** safe for use on electrical fires
- Easy to install mounting bracket included as standard

### Fire Ratings:

A – wood, paper, textiles
B – petrol, oils and paints
C – flammable gases

#### EXTINGUISHER TYPE

FIRE RATING

## Dry powder 13A 89B C

#### USAGE

Press 1 to release safety catch

Press 2 to begin spraying

NOTES

PACKAGED SPECIFICATION

|                 | вох               | Ridde date |  |
|-----------------|-------------------|------------|--|
| Order Code      | KSF2GM            | The Action |  |
| Pack Dimensions | 330 x 158 x 115mm |            |  |
| Pack Weight     | 3.7Kg             |            |  |
| UPC Barcode     | 0-047871-058044   |            |  |
| Case Quantity   | 2                 | a stilles  |  |
| Case Dimensions | 332 x 232 x 160mm |            |  |
| Case Weight     | 7.5Kg             |            |  |
| ITF Outer Code  | 100-47871-058041  |            |  |
|                 |                   |            |  |